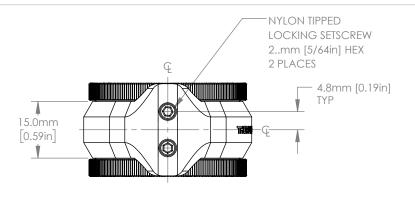

FOR INFORMATION ONLY NOT FOR MANUFACTURING PURPOSES

| DRAWING PROJECTION                                                   |      |           | THORLABS                                                   |                   |            |
|----------------------------------------------------------------------|------|-----------|------------------------------------------------------------|-------------------|------------|
|                                                                      | NAME | DATE      | www.thorlabs.com  DUAL LENS MOUNT FOR  Ø 1" OPTICS, METRIC |                   |            |
| DDAMAI                                                               |      |           |                                                            |                   |            |
| DRAWN                                                                | HP   | 25/JUL/17 | · · · · · · · · · · · · · · · · · · ·                      |                   |            |
| APPROVAL                                                             | JC   | 25/JUL/17 |                                                            |                   | REV        |
| COPYRIGHT © 2017 BY THORLABS                                         |      |           | N/A                                                        |                   | Α          |
| VALUES IN PARENTHESIS ARE CALCULATED AND MAY CONTAIN ROUNDOFF ERRORS |      |           | ITEM # DLM1/M                                              | APPROX WE 0.075 I | ight<br>kg |