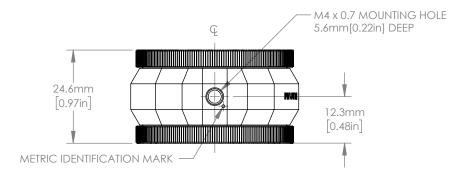

FOR INFORMATION ONLY NOT FOR MANUFACTURING PURPOSES

| DRAWING PROJECTION                                                   |      |           | THORLABS                                                   |                   |            |
|----------------------------------------------------------------------|------|-----------|------------------------------------------------------------|-------------------|------------|
|                                                                      | NAME | DATE      | www.thorlabs.com  DUAL LENS MOUNT FOR  Ø 1" OPTICS, METRIC |                   |            |
| DDAMAI                                                               |      |           |                                                            |                   |            |
| DRAWN                                                                | HP   | 25/JUL/17 | · · · · · · · · · · · · · · · · · · ·                      |                   |            |
| APPROVAL                                                             | JC   | 25/JUL/17 |                                                            |                   | REV        |
| COPYRIGHT © 2017 BY THORLABS                                         |      |           | N/A                                                        |                   | Α          |
| VALUES IN PARENTHESIS ARE CALCULATED AND MAY CONTAIN ROUNDOFF ERRORS |      |           | ITEM # DLM1/M                                              | APPROX WE 0.075 I | ight<br>kg |