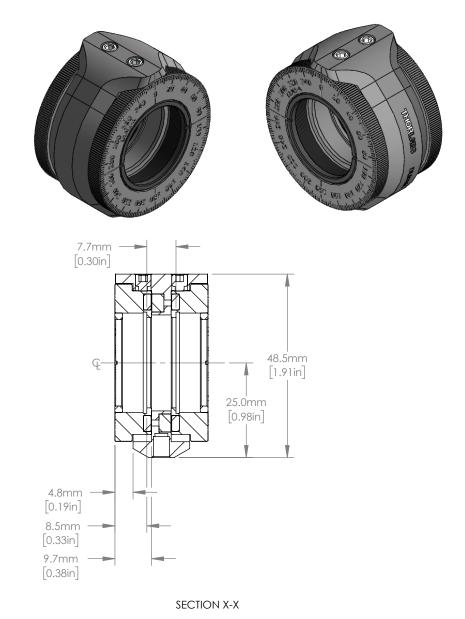

FOR INFORMATION ONLY NOT FOR MANUFACTURING PURPOSES

| DRAWING PROJECTION                                                   |      |           | THORLABS                                                   |                   |            |
|----------------------------------------------------------------------|------|-----------|------------------------------------------------------------|-------------------|------------|
|                                                                      | NAME | DATE      | www.thorlabs.com  DUAL LENS MOUNT FOR  Ø 1" OPTICS, METRIC |                   |            |
| DDAMAI                                                               |      |           |                                                            |                   |            |
| DRAWN                                                                | HP   | 25/JUL/17 | · · · · · · · · · · · · · · · · · · ·                      |                   |            |
| APPROVAL                                                             | JC   | 25/JUL/17 |                                                            |                   | REV        |
| COPYRIGHT © 2017 BY THORLABS                                         |      |           | N/A                                                        |                   | Α          |
| VALUES IN PARENTHESIS ARE CALCULATED AND MAY CONTAIN ROUNDOFF ERRORS |      |           | ITEM # DLM1/M                                              | APPROX WE 0.075 I | ight<br>kg |