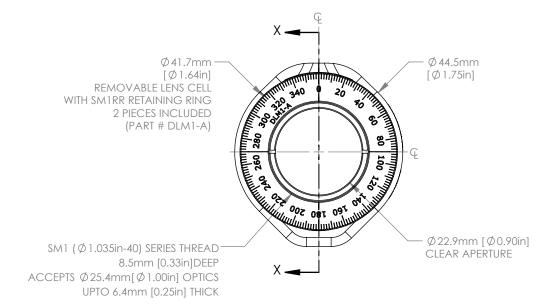

FOR INFORMATION ONLY NOT FOR MANUFACTURING PURPOSES

| DRAWING PROJECTION                                                   |      |           | THORLABS                                                   |                   |            |
|----------------------------------------------------------------------|------|-----------|------------------------------------------------------------|-------------------|------------|
|                                                                      | NAME | DATE      | www.thorlabs.com  DUAL LENS MOUNT FOR  Ø 1" OPTICS, METRIC |                   |            |
| DDAMAI                                                               |      |           |                                                            |                   |            |
| DRAWN                                                                | HP   | 25/JUL/17 | · · · · · · · · · · · · · · · · · · ·                      |                   |            |
| APPROVAL                                                             | JC   | 25/JUL/17 |                                                            |                   | REV        |
| COPYRIGHT © 2017 BY THORLABS                                         |      |           | N/A                                                        |                   | Α          |
| VALUES IN PARENTHESIS ARE CALCULATED AND MAY CONTAIN ROUNDOFF ERRORS |      |           | ITEM # DLM1/M                                              | APPROX WE 0.075 I | ight<br>kg |